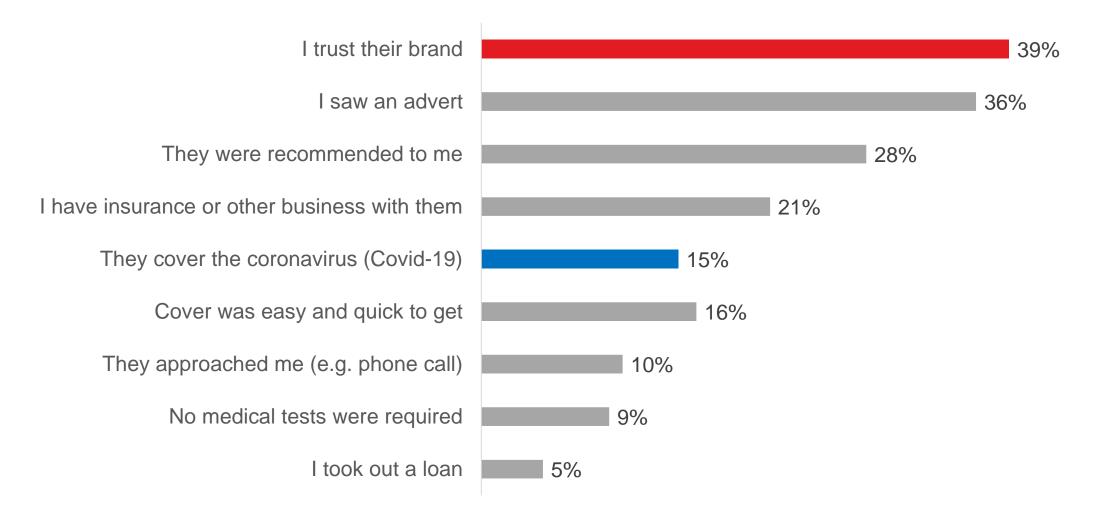

emic.

#### **Question** | Have you bought life insurance in the last two weeks?

**Question** | Do you plan to buy life insurance in the next two weeks?







#### Intention

"Yes" Have you purchased insurance in the last 18% 2 weeks, or plan to purchase in the next

2 weeks?

#### Bought or Planning to buy Insurance?





#### Why insurance wasn't bought

42%

Have enough Insurance already



Covid-19 is not covered

#### Affordability Preventing Insurance Purchase







### Reasons Life Insurance wasn't bought



- I did not think about life insurance
- I have enough life insurance already
- The coronavirus (Covid-19) is not covered

- I don't need it
- I would like to buy more, but I cannot afford it

#### Reasons Life Insurance wasn't bought



#### How did you select the insurer?



RGA

#### How did you select the insurer?



#### Stockpiler =

Purchase Insurance + Stockpile Food + Stockpile Medicine



#### How did you select the insurer?





#### Sales Channel: % using Banks





# Chapter 4 Lapses, stockpilers and more



#### Lapses | no replacement





86% linked to **Affordability** 

65% linked to Covid-19

### All Lapses

| Age Group    | % Lapsing |
|--------------|-----------|
| 35 and under | 6.9%      |
| 36+          | 5.4%      |

Most likely to kill you in the next 3 months?



### Lapse Rate by Covid Rank







#### Stockpiling and Lapses



RGA



#### Rank of Covid-19 Impact on Own Health





#### Stocked up on **Food** = "Yes"





Did not buy, or plan to buy, life insurance



Stocked up on **Medicine** = "Yes"



RGA



| Did | not | stock