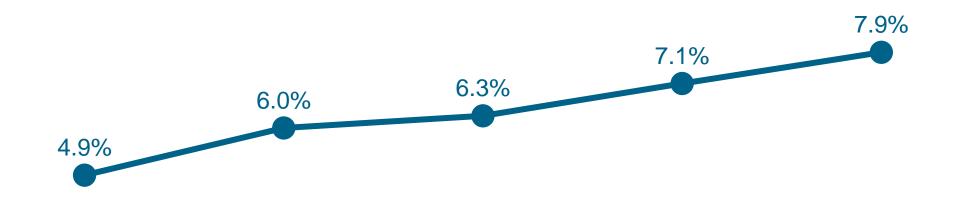

surance
- I have enough life insurance already
- The coronavirus (Covid-19) is not covered

- I don't need it
- I would like to buy more, but I cannot afford it

#### Reasons Life Insurance wasn't bought



#### How did you select the insurer?



RGA

#### How did you select the insurer?



#### Stockpiler =

Purchase Insurance + Stockpile Food + Stockpile Medicine



#### How did you select the insurer?





#### Sales Channel: % using Banks





# Chapter 4 Lapses, stockpilers and more



#### Lapses | no replacement





86% linked to **Affordability** 

65% linked to Covid-19

### All Lapses

| Age Group    | % Lapsing |
|--------------|-----------|
| 35 and under | 6.9%      |
| 36+          | 5.4%      |

Most likely to kill you in the next 3 months?



### Lapse Rate by Covid Rank







#### Stockpiling and Lapses



RGA



#### Rank of Covid-19 Impact on Own Health





#### Stocked up on **Food** = "Yes"





Did not buy, or plan to buy, life insurance



Stocked up on **Medicine** = "Yes"



RGA



| Did | not | stock |
|-----|-----|-------|
| up  | on  | food  |

Stocked up on food Stocked up on food & purchasing insurance





What a pandemic reveals about human behaviour.