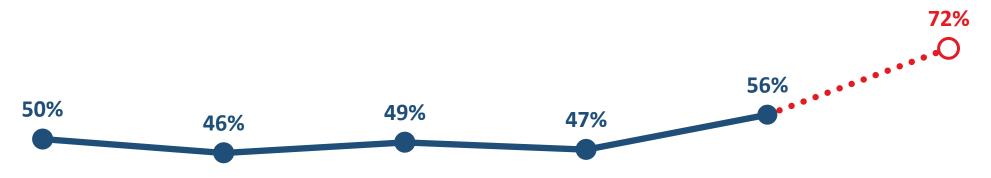

### Reasons Life Insurance wasn't bought

- I did not think about life insurance
- I have enough life insurance already
- The coronavirus (Covid-19) is not covered

- I don't need it
- I would like to buy more, but I cannot afford it

#### Reasons Life Insurance wasn't bought