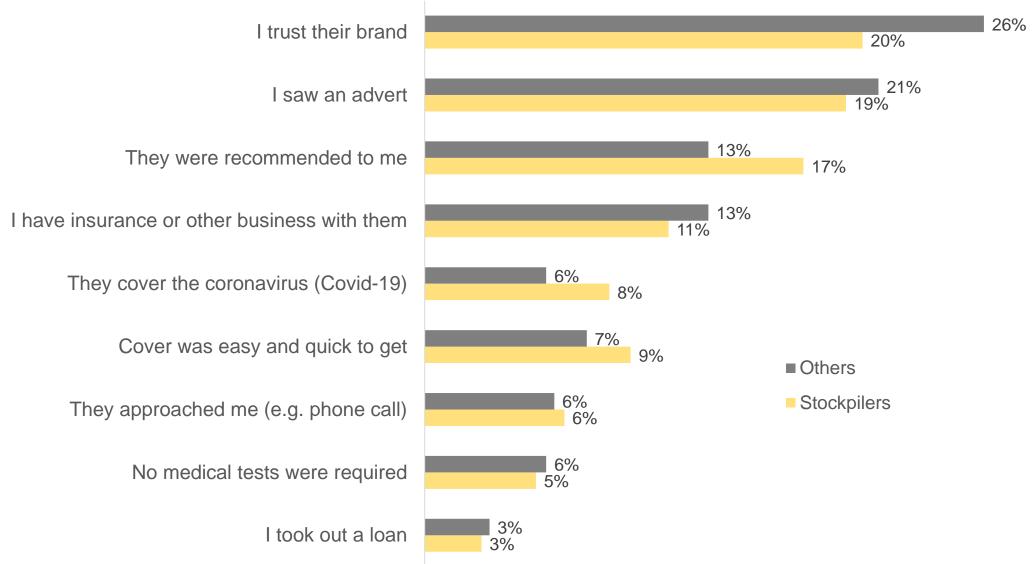

# Intention

"Yes" Have you purchased insurance in the last 18% 2 weeks, or plan to purchase in the next

2 weeks?

#### Bought or Planning to buy Insurance?





#### Why insurance wasn't bought

42%

Have enough Insurance already



Covid-19 is not covered

#### Affordability Preventing Insurance Purchase







### Reasons Life Insurance wasn't bought



- I did not think about life insurance
- I have enough life insurance already
- The coronavirus (Covid-19) is not covered

- I don't need it
- I would like to buy more, but I cannot afford it

#### Reasons Life Insurance wasn't bought



#### How did you select the insurer?



RGA

#### How did you select the insurer?



#### Stockpiler =

Purchase Insurance + Stockpile Food + Stockpile Medicine



#### How did you select the insurer?





#### Sales Channel: % using Banks





# Chapter 4 Lapses, stockpilers and more



#### Lapses | no replacement





86% linked to **Affordability** 

65% linked to Covid-19

### All Lapses

| Age Group    | % Lapsing |
|--------------|-----------|
| 35 and under | 6.9%      |
| 36+          | 5.4%      |

Most likely to kill you in the next 3 months?



### Lapse Rate by Covid Rank







#### Stockpiling and Lapses



RGA



#### Rank of Covid-19 Impact on Own Health





#### Stocked up on **Food** = "Yes"





Did not buy, or plan to buy, life insurance



Stocked up on **Medicine** = "Yes"



RGA



| Did | not | stock |
|-----|-----|-------|
| up  | on  | food  |

Stocked up on food Stocked up on food & purchasing insurance





What a pandemic reveals about human behaviour.