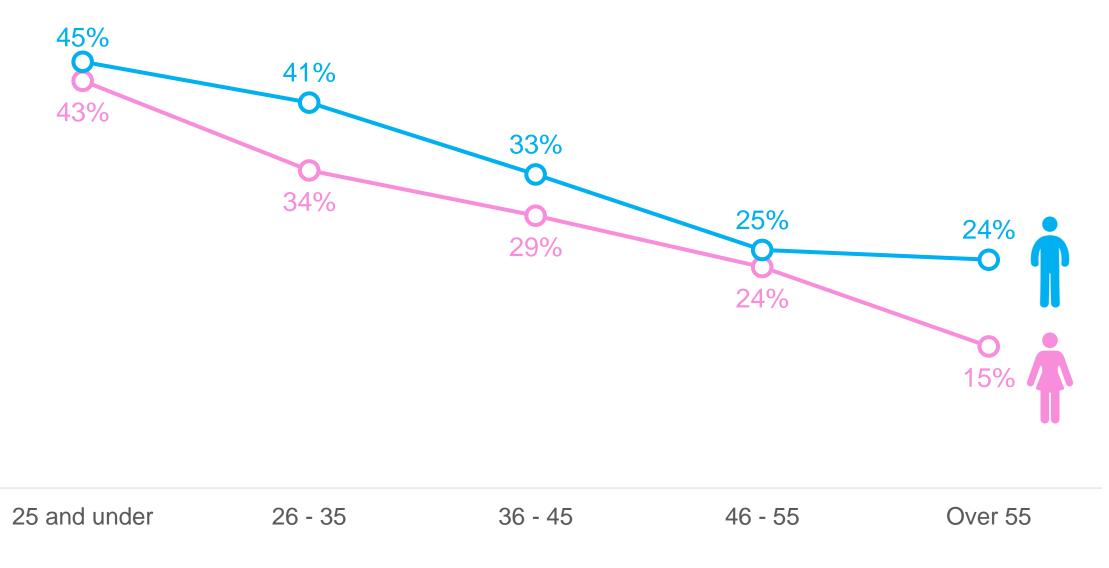

## % Stockpiling by Age

Question | How would you rate the change in your mental health between the start of the lockdown and now?

% Mental Health = Better

% Mental Health = Worse

Buying Insurance...in a pandemic.