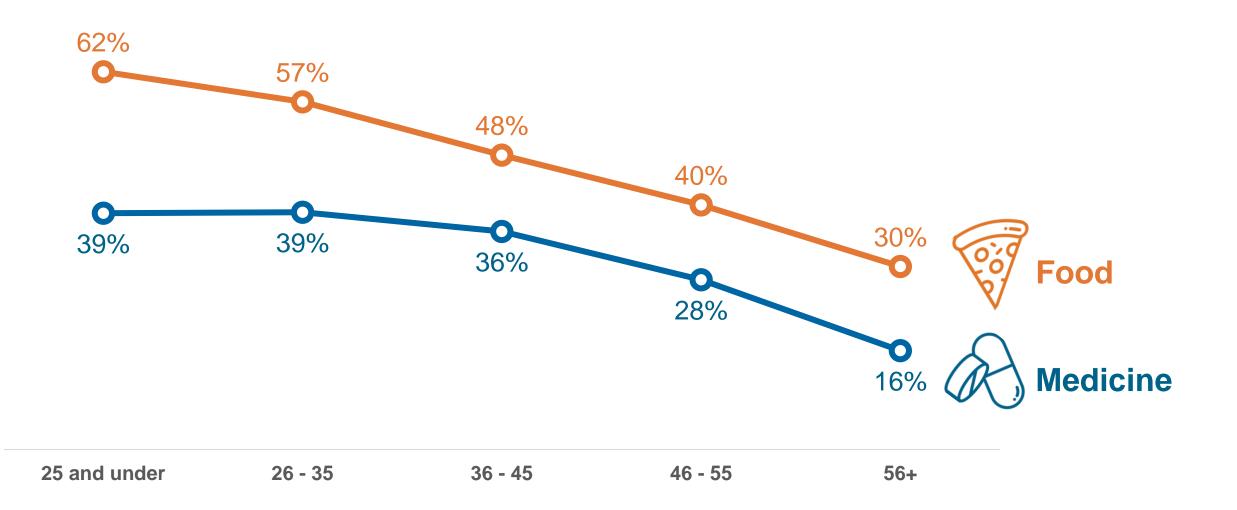

## % Stockpiling by Age

Question | How would you rate the change in your mental health between the start of the lockdown and now?

% Mental Health = Better

% Mental Health = Worse

Buying Insurance...in a pandemic.