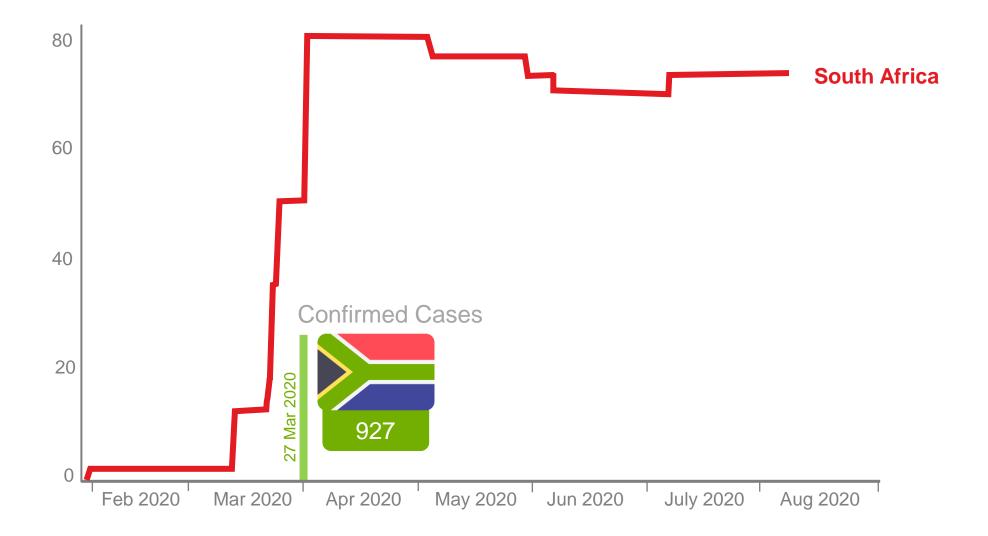

What a pandemic reveals about human behaviour.



## Fog of the Pandemic

#### Government Response Stringency Index



#### Government Response Stringency Index



#### Government Response Stringency Index



## Chapter 1 Perceptions of Risk



Most likely to kill you in the next 3 months?



Most likely to kill you in the next 3 months?

#### **Those 65 and over**



#### **Biggest impact of Covid-19?**

-My and/or my family's finances or income The South African economy 2 The health of other South Africans 3 -My health and/or my family's health 4 The health and economy of other countries 5

### Threat of Covid-19 to public health in SA?



Across all weeks



#### Threat of Covid-19 to public health in SA?



| Mar-20 | Apr-20 | May-20 | Jun-20 | Jul-20 |
|--------|--------|--------|--------|--------|
|        |        |        |        |        |



#### Threat of Covid-19 to public health in SA?



R