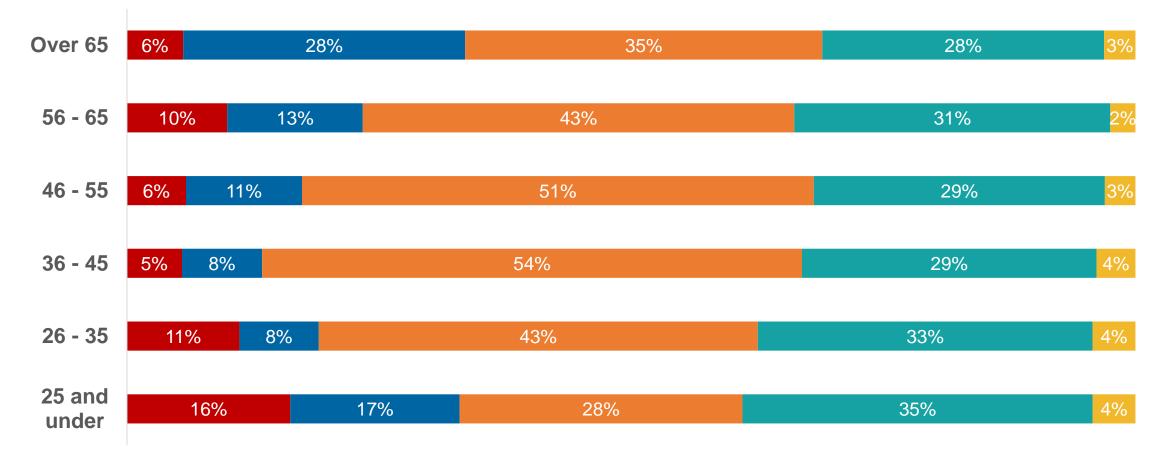

### Reasons Life Insurance wasn't bought

- I did not think about life insurance
- I have enough life insurance already
- The coronavirus (Covid-19) is not covered

- I don't need it
- I would like to buy more, but I cannot afford it

#### Reasons Life Insurance wasn't bought