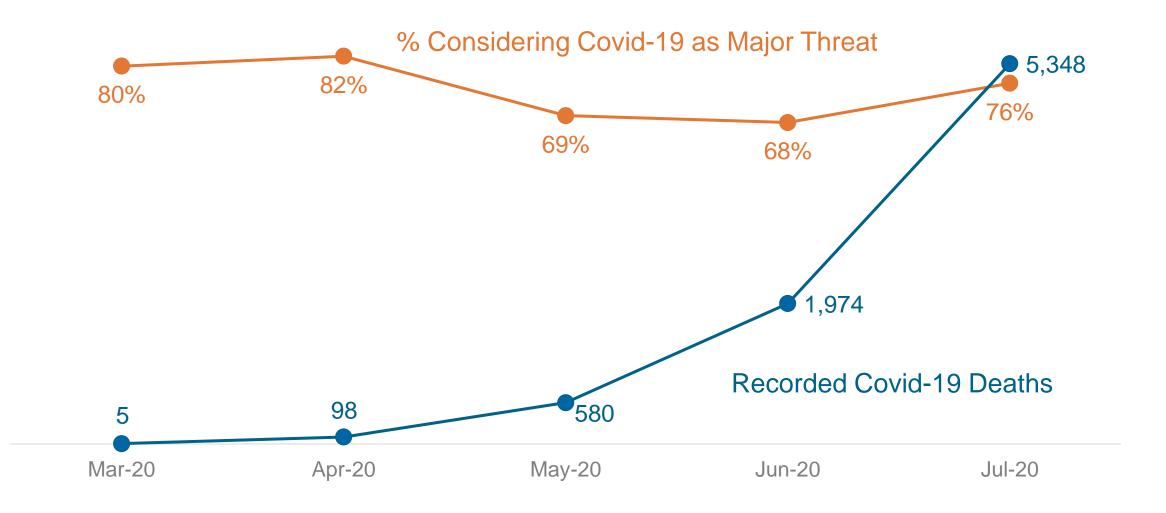

#### Threat of Covid-19 to public health in SA?

| Mar-20 | Apr-20 | May-20 | Jun-20 | Jul-20 |
|--------|--------|--------|--------|--------|
|        |        |        |        |        |