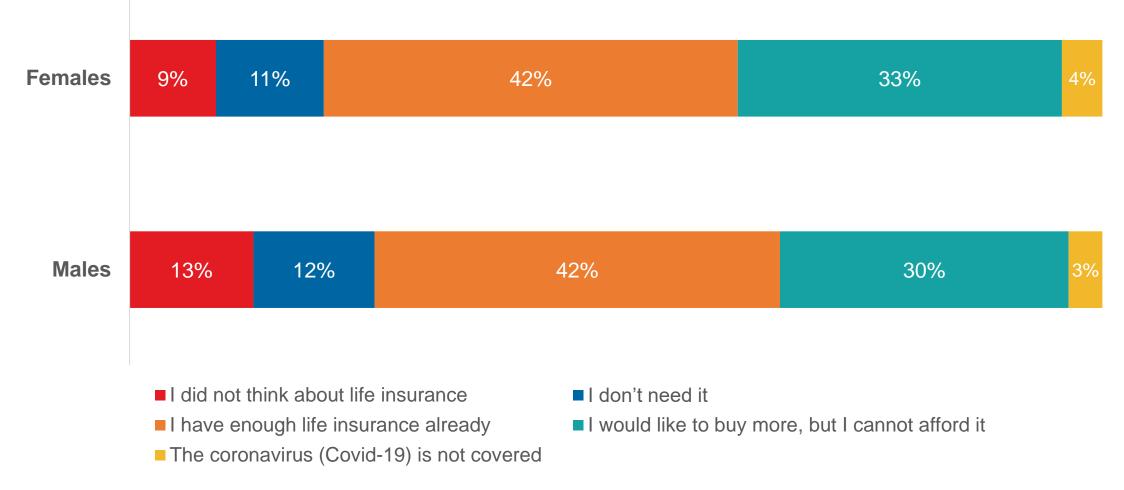

#### Why insurance wasn't bought

42%

Have enough Insurance already

Covid-19 is not covered

### Reasons Life Insurance wasn't bought

- I did not think about life insurance
- I have enough life insurance already
- The coronavirus (Covid-19) is not covered

- I don't need it
- I would like to buy more, but I cannot afford it

#### Reasons Life Insurance wasn't bought