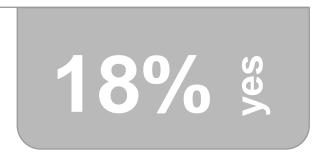

#### Intention

"Yes" Have you purchased insurance in the last 18% 2 weeks, or plan to purchase in the next

2 weeks?