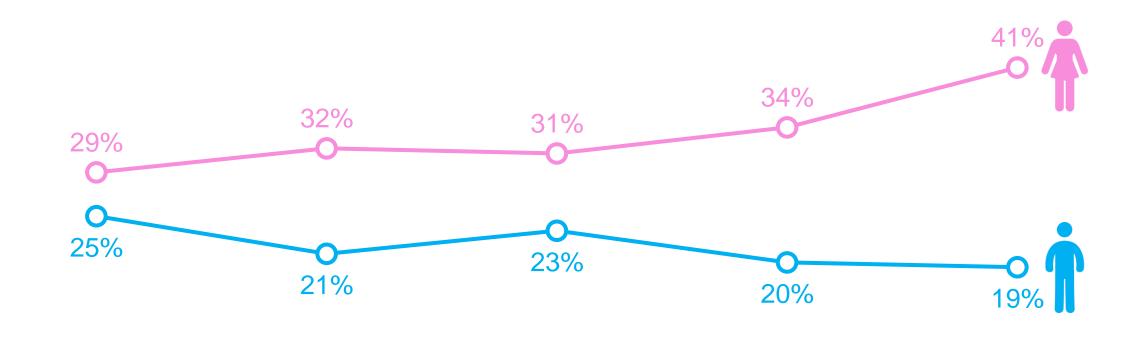

#### **Biggest impact of Covid-19?**

-My and/or my family's finances or income The South African economy 2 The health of other South Africans 3 -My health and/or my family's health 4 The health and economy of other countries 5