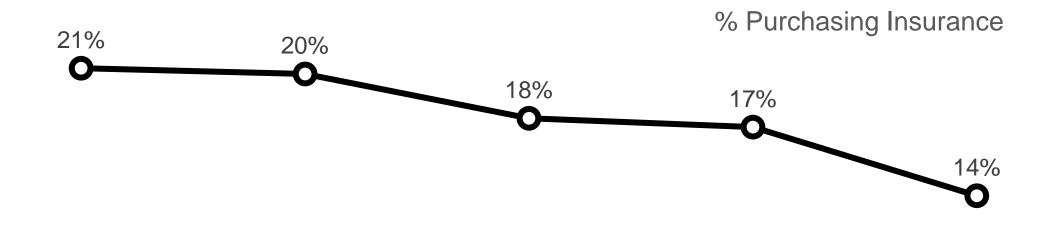

#### Intention

"Yes" Have you purchased insurance in the last 18% 2 weeks, or plan to purchase in the next

2 weeks?

#### Bought or Planning to buy Insurance?