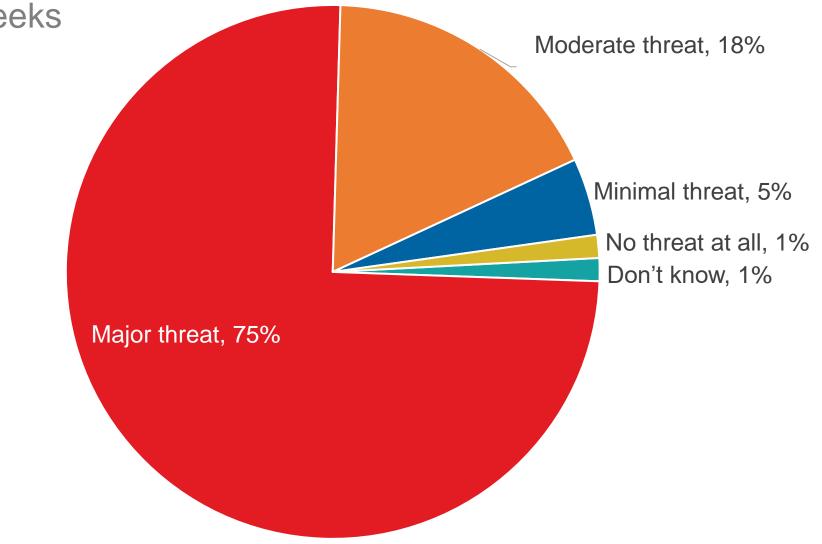

What a pandemic reveals about human behaviour.



## Fog of the Pandemic

#### Government Response Stringency Index



#### Government Response Stringency Index



#### Government Response Stringency Index



## Chapter 1 Perceptions of Risk



Most likely to kill you in the next 3 months?



Most likely to kill you in the next 3 months?

#### **Those 65 and over**



#### **Biggest impact of Covid-19?**

-My and/or my family's finances or income The South African economy 2 The health of other South Africans 3 -My health and/or my family's health 4 The health and economy of other countries 5

### Threat of Covid-19 to public health in SA?



Across all weeks



#### Threat of Covid-19 to public health in SA?



| Mar-20 | Apr-20 | May-20 | Jun-20 | Jul-20 |
|--------|--------|--------|--------|--------|
|        |        |        |        |        |



#### Threat of Covid-19 to public health in SA?



RGA

#### % of People Wearing Masks





#### Precautions used due to Covid-19



RGA



## Chapter 2 Panic and Mental Health



#### Location Data: Grocery & Pharmacy



Source: Google

RGA



## % Stockpiling by Age





Question | How would you rate the change in your mental health between the start of the lockdown and now?





% Mental Health = Better





% Mental Health = Worse











Buying Insurance...in a pandemic.

#### **Question** | Have you bought life insurance in the last two weeks?

**Question** | Do you p