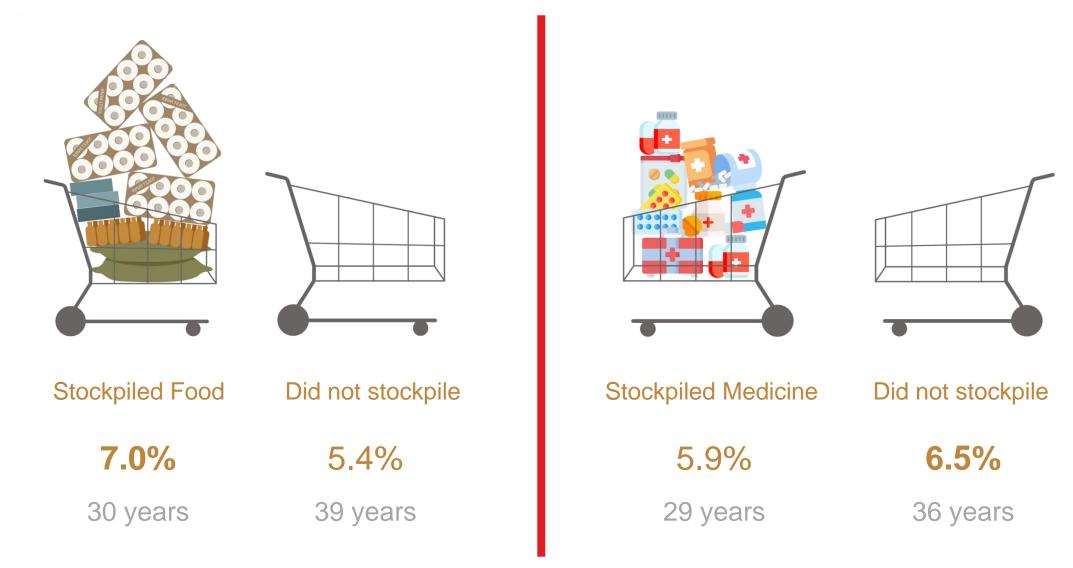

## % Stockpiling by Age

Question | How would you rate the change in your mental health between the start of the lockdown and now?

% Mental Health = Better

% Mental Health = Worse

Buying Insurance...in a pandemic.

#### Stockpiler =

Purchase Insurance + Stockpile Food + Stockpile Medicine

#### Stocked up on **Food** = "Yes"

Did not buy, or plan to buy, life insurance

Stocked up on **Medicine** = "Yes"

RGA

| Did | not | stock |
|-----|-----|-------|
| up  | on  | food  |

Stocked up on food Stocked up on food & purchasing insurance