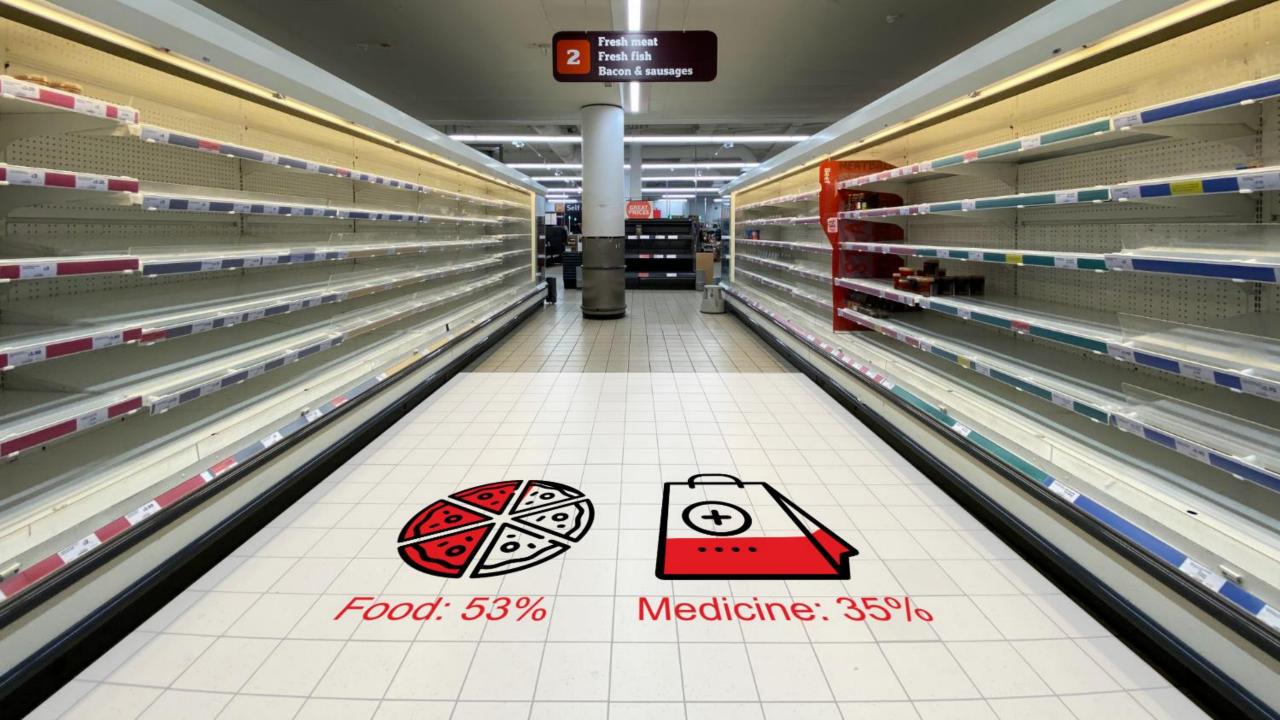

## % Stockpiling by Age

Question | How would you rate the change in your mental health between the start of the lockdown and now?

% Mental Health = Better

% Mental Health = Worse

Buying Insurance...in a pandemic.