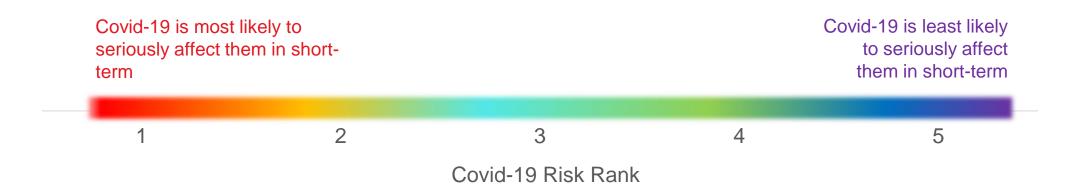

rance
- I have enough life insurance already
- The coronavirus (Covid-19) is not covered

- I don't need it
- I would like to buy more, but I cannot afford it

#### Reasons Life Insurance wasn't bought



#### How did you select the insurer?



RGA

#### How did you select the insurer?



#### Stockpiler =

Purchase Insurance + Stockpile Food + Stockpile Medicine



#### How did you select the insurer?





#### Sales Channel: % using Banks





# Chapter 4 Lapses, stockpilers and more



#### Lapses | no replacement





86% linked to **Affordability** 

65% linked to Covid-19

### All Lapses

| Age Group    | % Lapsing |
|--------------|-----------|
| 35 and under | 6.9%      |
| 36+          | 5.4%      |

Most likely to kill you in the next 3 months?



### Lapse Rate by Covid Rank







#### Stockpiling and Lapses



RGA



#### Rank of Covid-19 Impact on Own Health





#### Stocked up on **Food** = "Yes"





Did not buy, or plan to buy, life insurance



Stocked up on **Medicine** = "Yes"



RGA



| Did | not | stock |
|-----|-----|-------|
| up  | on  | food  |

Stocked up on food Stocked up on food & purchasing insurance





What a pandemic reveals about human behaviour.