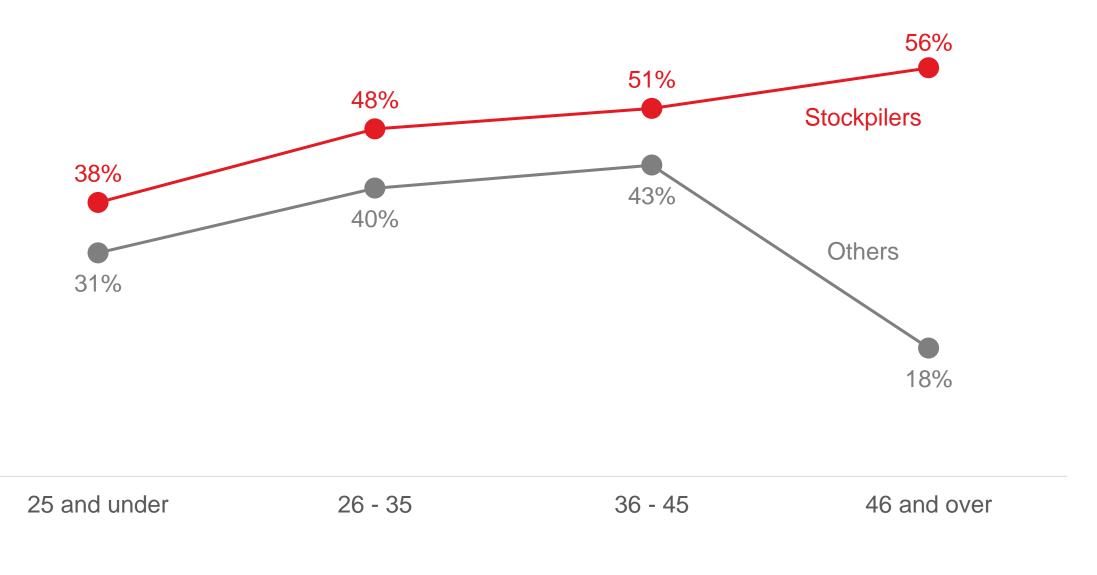

## % Stockpiling by Age

Question | How would you rate the change in your mental health between the start of the lockdown and now?

% Mental Health = Better

% Mental Health = Worse

Buying Insurance...in a pandemic.