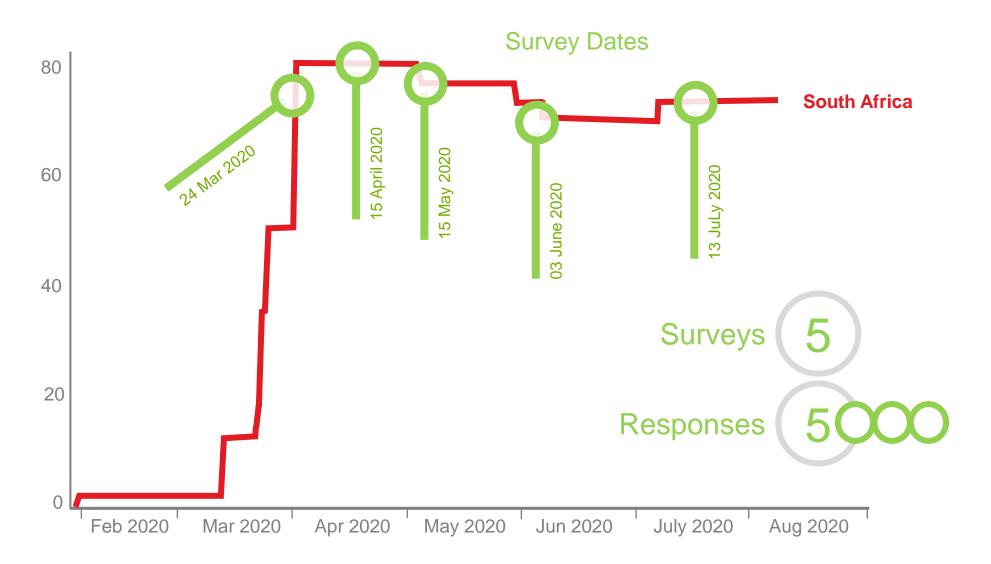

### Threat of Covid-19 to public health in SA?

Across all weeks

#### Threat of Covid-19 to public health in SA?

| Mar-20 | Apr-20 | May-20 | Jun-20 | Jul-20 |
|--------|--------|--------|--------|--------|
|        |        |        |        |        |

#### Threat of Covid-19 to public health in SA?

RGA