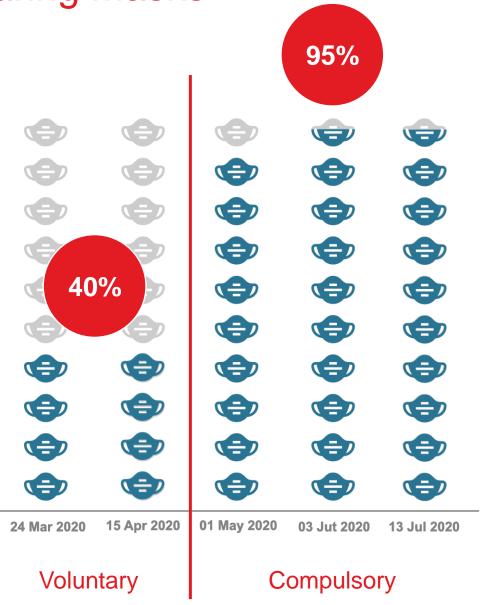

y Index



#### Government Response Stringency Index



## Chapter 1 Perceptions of Risk



Most likely to kill you in the next 3 months?



Most likely to kill you in the next 3 months?

#### **Those 65 and over**



#### **Biggest impact of Covid-19?**

-My and/or my family's finances or income The South African economy 2 The health of other South Africans 3 -My health and/or my family's health 4 The health and economy of other countries 5

### Threat of Covid-19 to public health in SA?



Across all weeks



#### Threat of Covid-19 to public health in SA?



| Mar-20 | Apr-20 | May-20 | Jun-20 | Jul-20 |
|--------|--------|--------|--------|--------|
|        |        |        |        |        |



#### Threat of Covid-19 to public health in SA?



RGA

#### % of People Wearing Masks





#### Precautions used due to Covid-19



RGA



## Chapter 2 Panic and Mental Health



#### Location Data: Grocery & Pharmacy



Source: Google

RGA



## % Stockpiling by Age





Question | How would you rate the change in your mental health between the start of the lockdown and now?





% Mental Health = Better





% Mental Health = Worse











Buying Insurance...in a pandemic.

#### **Question** | Have you bought life insurance in the last two weeks?

**Question** | Do you plan to buy life insurance in the next two weeks?







#### Intention

"Yes" Have you purchased insurance in the last 18% 2 weeks, or plan to purchase in the next

2 weeks?

#### Bought or Planning to buy Insurance?





#### Why insurance wasn't bought

42%

Have enough Insurance already



Covid-19 is