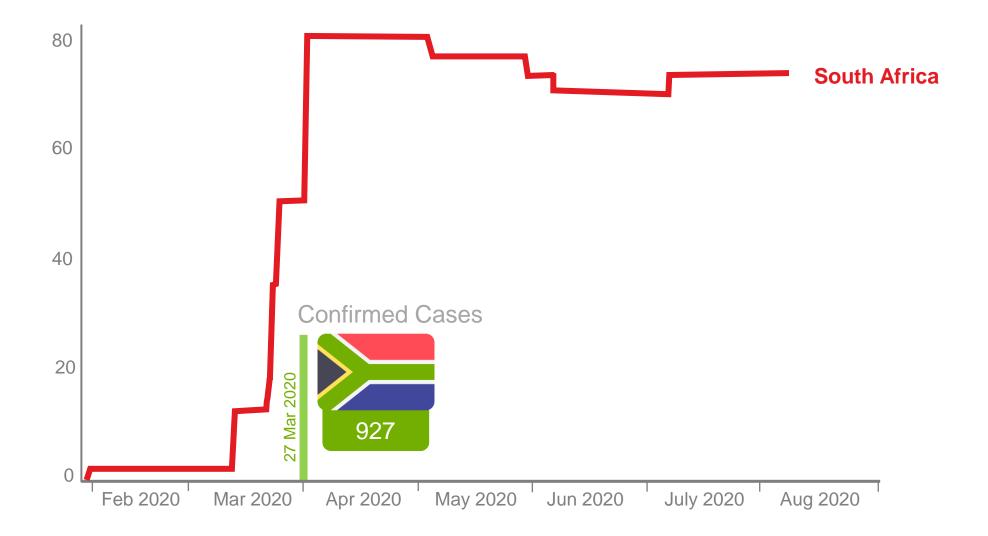

What a pandemic reveals about human behaviour.



## Fog of the Pandemic

#### Government Response Stringency Index



#### Government Response Stringency Index



#### Government Response Stringency Index



## Chapter 1 Perceptions of Risk



Most likely to kill you in the next 3 months?



Most likely to kill you in the next 3 months?

#### **Those 65 and over**



#### **Biggest impact of Covid-19?**

-My and/or my family's finances or income The South African economy 2 The health of other South Africans 3 -My health and/or my family's health 4 The health and economy of other countries 5

### Threat of Covid-19 to public health in SA?



Across all weeks



#### Threat of Covid-19 to public health in SA?



| Mar-20 | Apr-20 | May-20 | Jun-20 | Jul-20 |
|--------|--------|--------|--------|--------|
|        |        |        |        |        |



#### Threat of Covid-19 to public health in SA?



RGA

#### % of People Wearing Masks





####