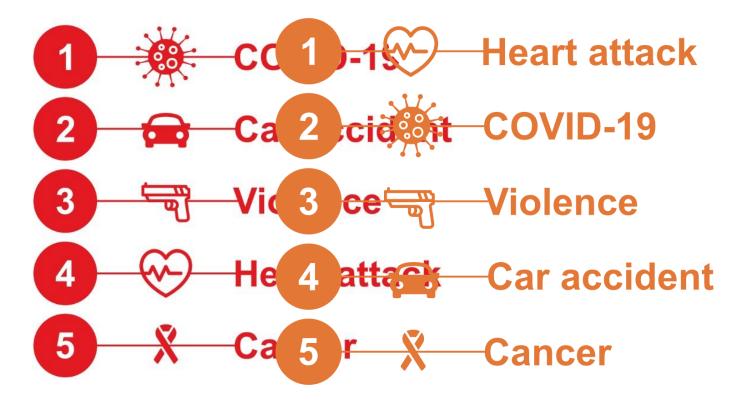

## Chapter 1 Perceptions of Risk

Most likely to kill you in the next 3 months?

Most likely to kill you in the next 3 months?