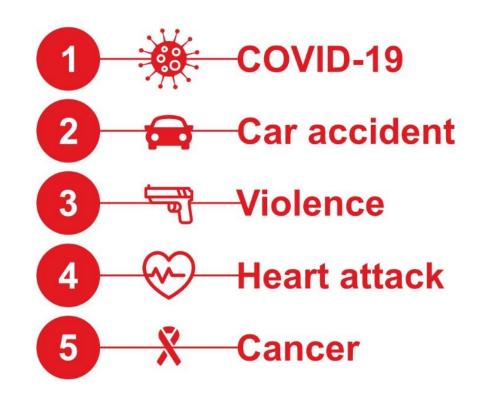

## Chapter 1 Perceptions of Risk

Most likely to kill you in the next 3 months?

Most likely to kill you in the next 3 months?

### All Lapses

| Age Group    | % Lapsing |
|--------------|-----------|
| 35 and under | 6.9%      |
| 36+          | 5.4%      |

Most likely to kill you in the next 3 months?