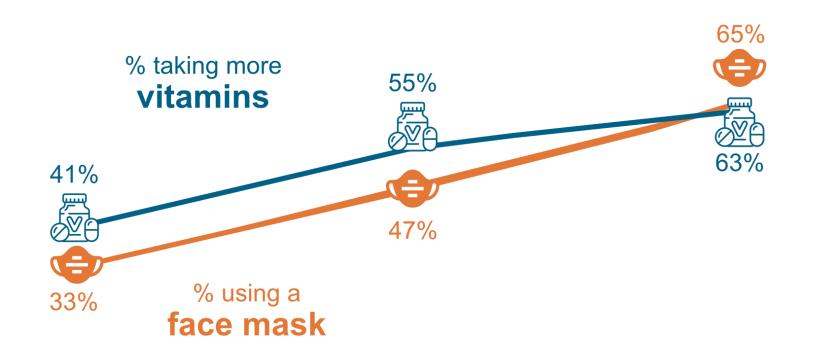

select the insurer?



RGA

#### How did you select the insurer?



#### Stockpiler =

Purchase Insurance + Stockpile Food + Stockpile Medicine



#### How did you select the insurer?





#### Sales Channel: % using Banks





# Chapter 4 Lapses, stockpilers and more



#### Lapses | no replacement





86% linked to **Affordability** 

65% linked to Covid-19

### All Lapses

| Age Group    | % Lapsing |
|--------------|-----------|
| 35 and under | 6.9%      |
| 36+          | 5.4%      |

Most likely to kill you in the next 3 months?



### Lapse Rate by Covid Rank







#### Stockpiling and Lapses



RGA



#### Rank of Covid-19 Impact on Own Health





#### Stocked up on **Food** = "Yes"





Did not buy, or plan to buy, life insurance



Stocked up on **Medicine** = "Yes"



RGA



| Did | not | stock |
|-----|-----|-------|
| up  | on  | food  |

Stocked up on food Stocked up on food & purchasing insurance





What a pandemic reveals about human behaviour.