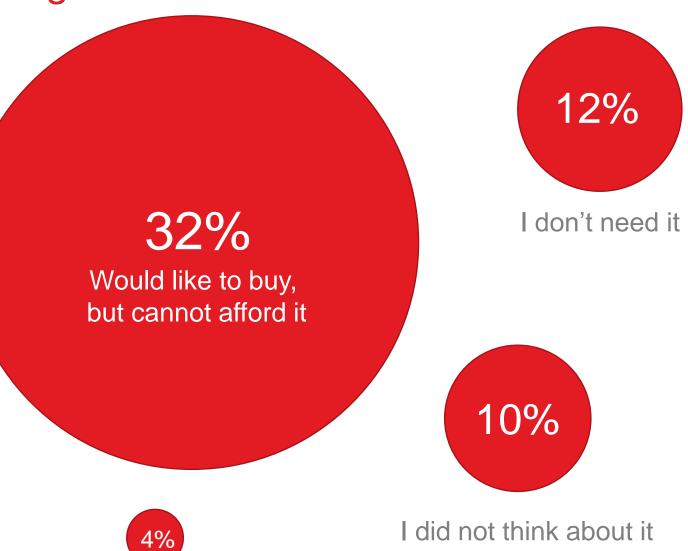

#### Affordability Preventing Insurance Purchase

### Reasons Life Insurance wasn't bought

- I did not think about life insurance
- I have enough life insurance already
- The coronavirus (Covid-19) is not covered

- I don't need it
- I would like to buy more, but I cannot afford it