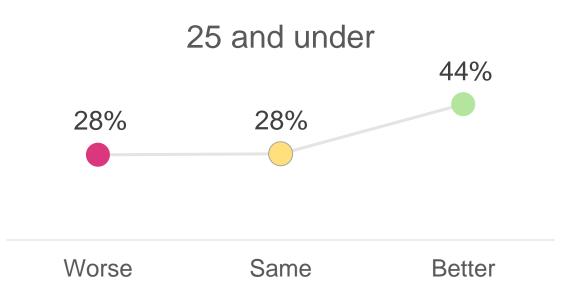

## % Stockpiling by Age

Question | How would you rate the change in your mental health between the start of the lockdown and now?

% Mental Health = Better

% Mental Health = Worse

Buying Insurance...in a pandemic.