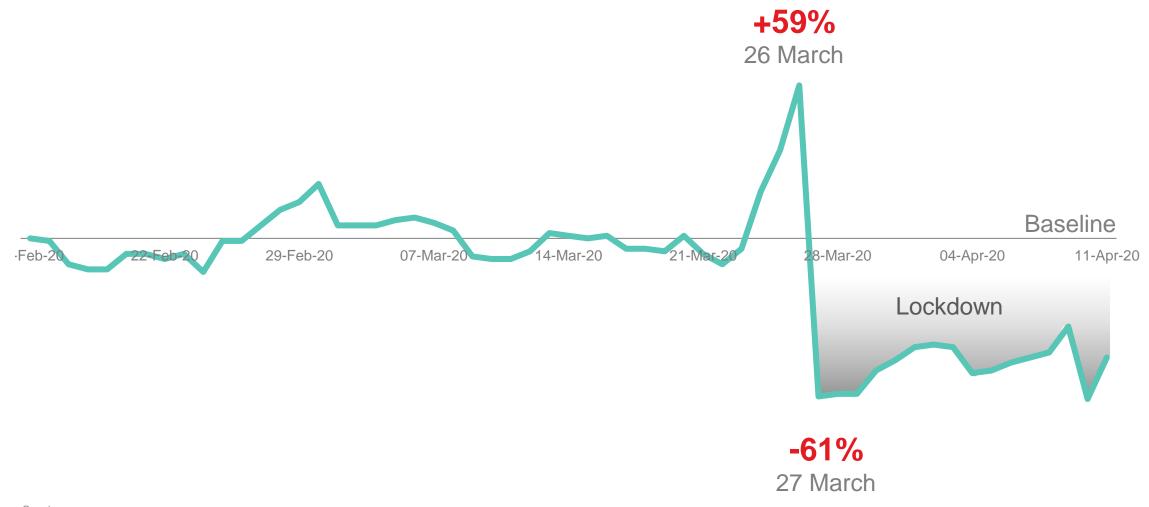

nths?



Most likely to kill you in the next 3 months?

#### **Those 65 and over**



#### **Biggest impact of Covid-19?**

-My and/or my family's finances or income The South African economy 2 The health of other South Africans 3 -My health and/or my family's health 4 The health and economy of other countries 5

### Threat of Covid-19 to public health in SA?



Across all weeks



#### Threat of Covid-19 to public health in SA?



| Mar-20 | Apr-20 | May-20 | Jun-20 | Jul-20 |
|--------|--------|--------|--------|--------|
|        |        |        |        |        |



#### Threat of Covid-19 to public health in SA?



RGA

#### % of People Wearing Masks





#### Precautions used due to Covid-19



RGA



## Chapter 2 Panic and Mental Health



#### Location Data: Grocery & Pharmacy



Source: Google

RGA



## % Stockpiling by Age





Question | How would you rate the change in your mental health between the start of the lockdown and now?





% Mental Health = Better





% Mental Health = Worse











Buying Insurance...in a pandemic.

#### **Question** | Have you bought life insurance in the last two weeks?

**Question** | Do you plan to buy life insurance in the next two weeks?







#### Intention

"Yes" Have you purchased insurance in the last 18% 2 weeks, or plan to purchase in the next

2 weeks?

#### Bought or Planning to buy Insurance?





#### Why insurance wasn't bought

42%

Have enough Insurance already



Covid-19 is not covered

#### Affordability Preventing Insurance Purchase







### Reasons Life Insurance wasn't bought



- I did not think