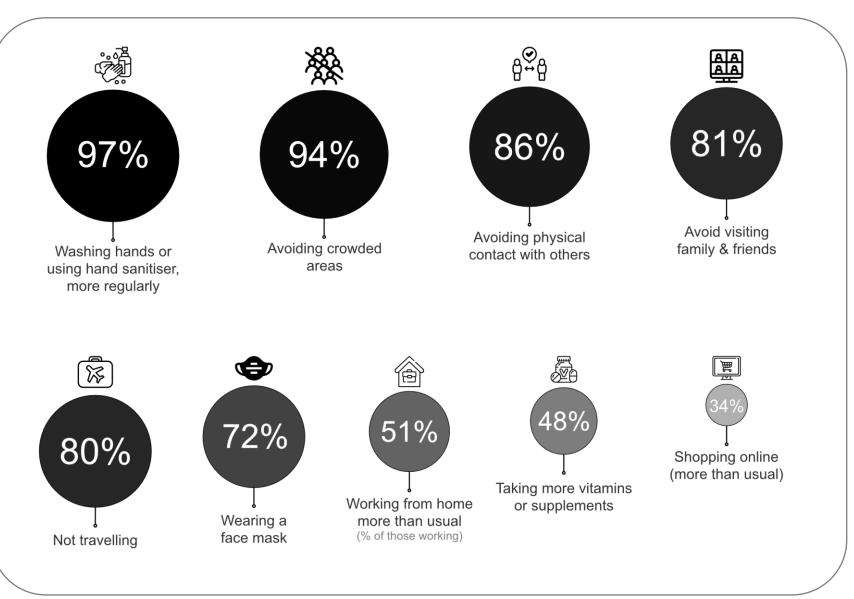

ncy Index



## Chapter 1 Perceptions of Risk



Most likely to kill you in the next 3 months?



Most likely to kill you in the next 3 months?

#### **Those 65 and over**



#### **Biggest impact of Covid-19?**

-My and/or my family's finances or income The South African economy 2 The health of other South Africans 3 -My health and/or my family's health 4 The health and economy of other countries 5

### Threat of Covid-19 to public health in SA?



Across all weeks



#### Threat of Covid-19 to public health in SA?



| Mar-20 | Apr-20 | May-20 | Jun-20 | Jul-20 |
|--------|--------|--------|--------|--------|
|        |        |        |        |        |



#### Threat of Covid-19 to public health in SA?



RGA

#### % of People Wearing Masks





#### Precautions used due to Covid-19



RGA



## Chapter 2 Panic and Mental Health



#### Location Data: Grocery & Pharmacy



Source: Google

RGA



## % Stockpiling by Age





Question | How would you rate the change in your mental health between the start of the lockdown and now?





% Mental Health = Better





% Mental Health = Worse











Buying Insurance...in a pandemic.

#### **Question** | Have you bought life insurance in the last two weeks?

**Question** | Do you plan to buy life insurance in the next two weeks?







#### Intention

"Yes" Have you purchased insurance in the last 18% 2 weeks, or plan to purchase in the next

2 weeks?

#### Bought or Planning to buy Insurance?





#### Why insurance wasn't bought

42%

Have enough Insurance already



Covid-19 is not covered

#### Affordability Preventing